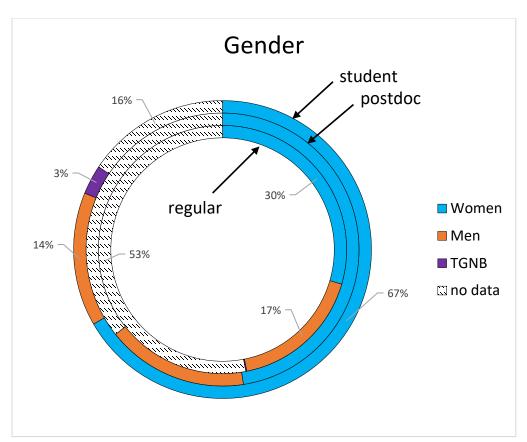

**II. Membership demographics 2023:** Changes were made to the 2024 membership renewal process to facilitate the acquisition of more complete demographic data on the membership. There was one programming error in that process (my apologies), which was corrected as soon as it was brought to my attention. I am hopeful that membership data collection and changes to membership data collection will be more streamlined in the new X-CD system. This effort did not affect the 2023 member data, though, so the 2023 membership data still lack gender data for 30% of members and ethnicity data for 51% of members. I am hopeful that 2024 members provided useful data during the renewal process and that next year's demographic reports will be data rich.

TGNB = Transgender/Nonbinary

**III. Membership applications 2022-2023:** Between March 15, 2023 and March 01, 2024, a total of 393 people newly applied for AABA Membership and were provisionally approved as new members. (New membership applications prior to the 2023 report numbered 335.) All new applications require approval by the membership.